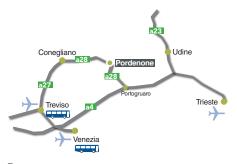

# **EASY**TO REACH

#### By car:

the trade fair is located 200 metres from the "Pordenone" exit of Autostrada A28 (Portogruaro-Conegliano).

#### By train:

the Pordenone trade fair area is linked by public transport to the train station which lies approximately 800 metres away.

#### By airplane:

the international airports of Venice, Trieste, and Treviso are an approximate 45-minute drive along the motorway. The airports are also connected up to the trade fair by a free shuttle bus service organised by Sicam